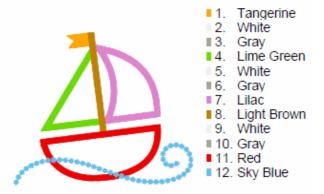

# **SWIRLY SAIL BOAT APPLIQUE®**

# by GG Designs Embroidery Stitch count and colour chart