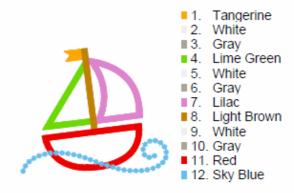

# **SWIRLY SAIL BOAT APPLIQUE®**

# by GG Designs Embroidery Stitch count and colour chart